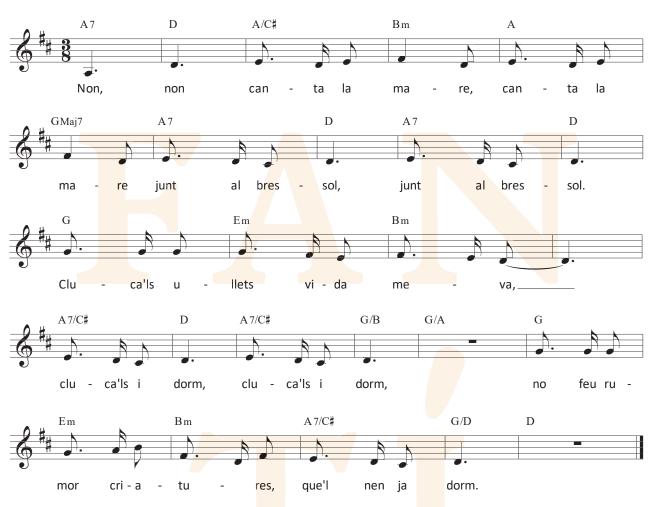

## NON, NON, CANTA LA MARE

Tradicional catalana.

Recollida a: Organyà (Alt Urgell), el 1925. Font: Obra del Cançoner Popular de Catalunya. Materials VI, p. 202.

> Non, non, canta la mare, canta la mare junt al bressol, junt al bressol.

Cluca'ls ullets, vida meva, cluca'ls i dorm, cluca'ls i dorm. No feu rumor, criatures, que el nen ja dorm.